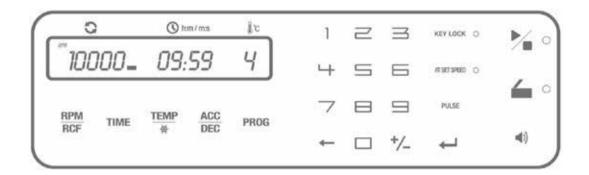

#### 5. Operation

| ¢    | )     | 6-   | al es | in.  |    |    |   | 10.1 |
|------|-------|------|-------|------|----|----|---|------|
| 'n   | 000-  | 09   | 59    | 4    | 14 |    |   | 1    |
| 8758 | 10.07 | 1114 |       |      | 7  |    |   | 6    |
| 107  |       | 1100 | 145   | PROG |    | */ | - |      |

| 0   |     | 0-    | -    | 11 | 1  | 2  | =   |   | 1.7   |
|-----|-----|-------|------|----|----|----|-----|---|-------|
| 700 | 00. | 09:   | 59   | 4  | -+ | 55 | 6   |   | - 28  |
| 0   |     | 11110 |      |    | 7  |    | 9   |   | - fee |
| 102 |     |       | 1012 |    | +  |    | */_ | ÷ |       |