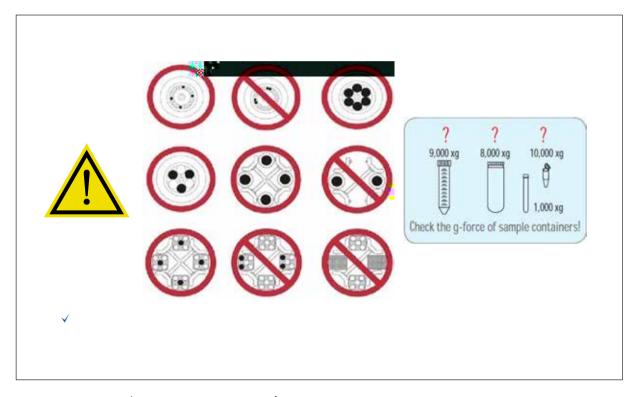

#### Content

| 4 |   |             |                                       | and Carlos Carlos |
|---|---|-------------|---------------------------------------|-------------------|
|   |   |             |                                       |                   |
|   |   |             |                                       |                   |
|   | V |             | /                                     |                   |
|   |   |             | · · · · · · · · · · · · · · · · · · · |                   |
| V |   |             |                                       |                   |
|   |   |             |                                       |                   |
|   |   |             |                                       |                   |
|   |   |             |                                       |                   |
|   |   |             |                                       |                   |
|   |   |             |                                       |                   |
|   |   |             |                                       |                   |
|   |   | $\bigwedge$ |                                       |                   |