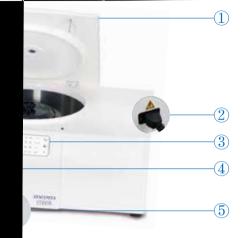

#### 5. Operation

| ¢    | )     | 6-   | al es | in.  |    |    |   | 10.1 |
|------|-------|------|-------|------|----|----|---|------|
| 'n   | 000-  | 09   | 59    | 4    | 14 |    |   | 1    |
| 8758 | 10.07 | 1114 |       |      | 7  |    |   | 6    |
| 107  |       | 1100 | 145   | PROG |    | */ | - |      |